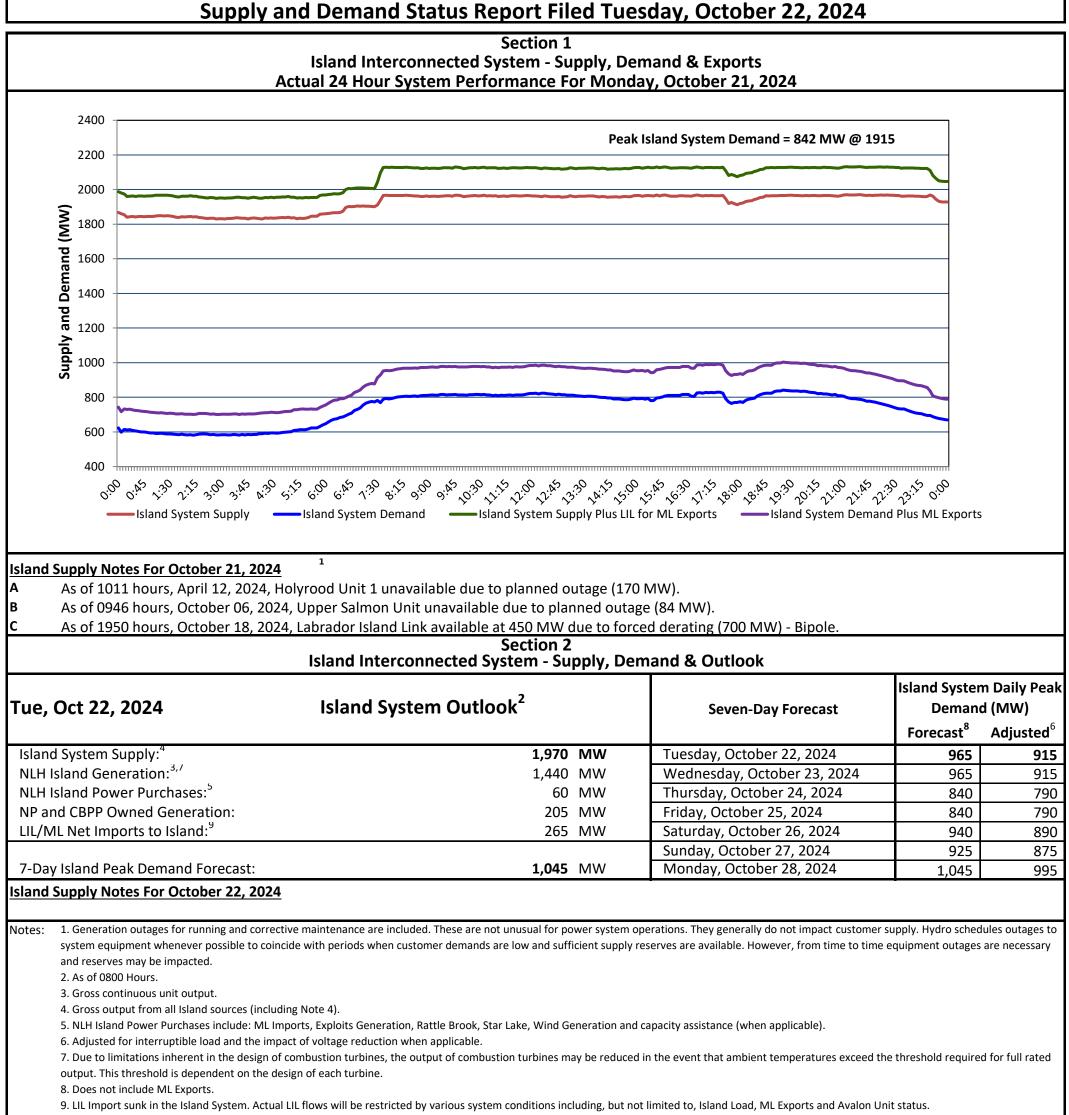

Newfoundland Labrador Hydro (NLH) Supply and Demand Status Report Filed Tuesday, October 22, 2024

| Island Peak Demand and Exports Information<br>Previous Day Actual Peak and Current Day Forecast Peak |                                                                           |                                          |                              |
|------------------------------------------------------------------------------------------------------|---------------------------------------------------------------------------|------------------------------------------|------------------------------|
| Mon, Oct 21, 2024                                                                                    | Island Peak Demand <sup>10</sup>                                          | 19:15                                    | 842 MW                       |
|                                                                                                      | Exports at Peak                                                           |                                          | 162 MW                       |
|                                                                                                      | LIL Net Imports to Island                                                 |                                          | 5,308 MWh                    |
| Tue, Oct 22, 2024                                                                                    | Forecast Island Peak Demand                                               |                                          | 965 MW                       |
| lotes: 10. Island Demand is supplied<br>Power, DLP).                                                 | by NLH generation and purchases, LIL Imports plus generation owned and op | perated by Newfoundland Power and Corner | Brook Pulp & Paper (Deer Lak |